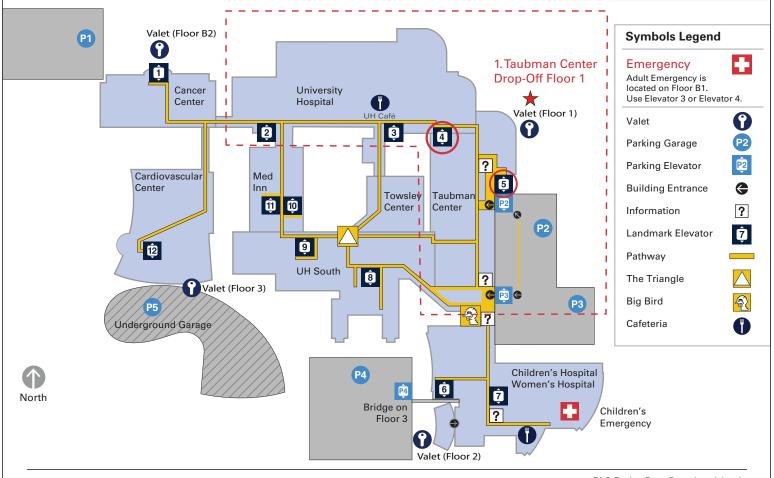

### **Elevator landmark numbering system**

### Floor 2 - Connects to all Buildings