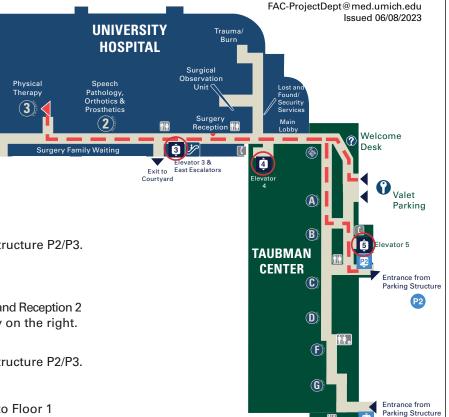

# Directions to University Hospital Floor 1 Reception 3 - Physical Therapy

Phone: (734) 936-7330 or (734) 936-2243

## ★ From the Taubman Center Valet/Drop-Off Floor 1

- Follow the signs toward Elevator 3
- Walk past Elevator 3, Surgery Reception (red column), and Reception 2
- Reception 3 Physical Therapy is the next hallway on the right.

#### From Parking Structure P2

- Parking for the University Hospital is in Parking Structure P2/P3. Remember the level on which you parked.
- Take P2 Elevator to Floor 1
- Follow the signs toward Elevator 3
- Walk past Elevator 3, Surgery Reception (red column), and Reception 2
- Reception 3 Physical Therapy is the next hallway on the right.

#### From Parking Structure P3

- Parking for the University Hospital is in Parking Structure P2/P3. Remember the level on which you parked.
- Take P3 Elevator to Floor 2
- Take Taubman Elevator 4 or Elevator 5 down to Floor 1
- Follow the signs toward Elevator 3
- Walk past Elevator 3, Surgery Reception (red column), and Reception 2
- Reception 3 Physical Therapy is the next hallway on the right.