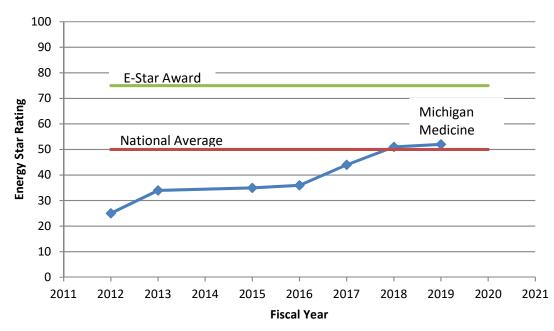

#### 5. BUILDING SUMMARY & ENERGY STAR

During fiscal year 2012, a comprehensive profile was created for all Michigan Medicine (MM) facilities within the Energy Star Portfolio Manager benchmarking tool, provided by the U.S. Environmental Protection Agency (EPA) and the Department of Energy (DOE). This tool organizes facility energy data, normalizes data against building size, weather, geographic location, building use types, occupancy, number of licensed beds, etc., and generates a rating score that can be used for benchmarking. Scores range from 0 to 100. A score of 50 is the national average. A score of 75 qualifies a building for the Energy Star Certification award. In fiscal year 2019, MM facility scores in aggregate calculated to a total portfolio score of 52. This is improved from a baseline score of 25 in fiscal year 2012. Improvements reflect continued efforts in energy management practices. In FY18, new electric sub-metering has also been leveraged to more appropriately associate consumed electric utility to applicable facilities, which has also contributed to overall score improvements. Figure 5.1 below illustrates MM's Energy Star rating progress towards national average and Energy Star Award levels.

Figure 5.1: MM Energy Star Portfolio Rating

Figure 5.2 indicates the most efficient MM buildings in fiscal year 2019, sorted by the primary Energy Star building type. Due to combined metering and shared utilities between facilities, several buildings are not included in this list because the available utility data does not represent the total utility consumed by the building, and therefore does not provide an accurate measure of efficiency. It should be noted, that energy and efficiency data provided within this report and the table below are based on "site" energy use, which is used for billing. Energy Star ratings are based on "source" energy use which incorporates the efficiency of the utility plant supplying the facility.