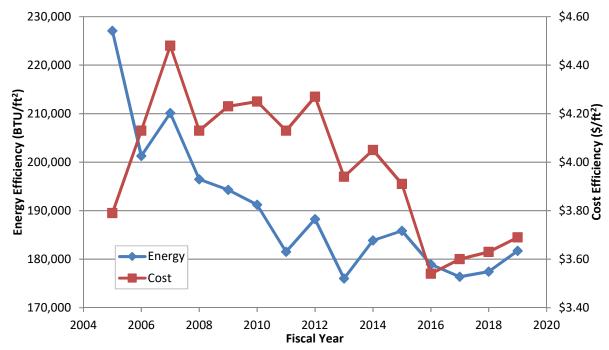

Figure 2.2: Total MM Actual & Weather Normalized Energy Efficiency

Figure 2.3 illustrates the recent history of total actual MM building energy efficiency (measured in BTU/ft²) and utility cost efficiency (measured in \$ft²).

Figure 2.3: Total MM Historical Energy & Cost Efficiency

Figure 2.4 below shows the total actual MM energy and utility cost in recent history without normalizing against building area.

Figure 2.4: Total MM Historical Energy Use & Utility Cost