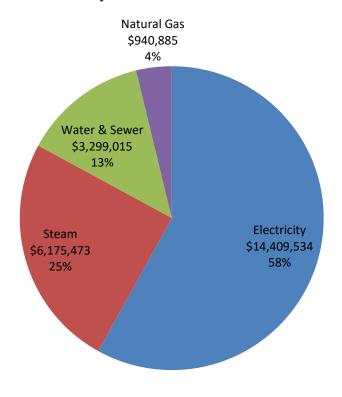

Figure 2.4 below shows the changes in the overall average utility rate across all MM facilities over time.

Figure 2.4: Total MM Historical Average Utility Rates

Figure 2.5 below illustrates the distribution and total costs of each of the four primary utilities included in MM facilities for fiscal year 2019.

Figure 2.5: Total FY2019 Utility Cost Distribution