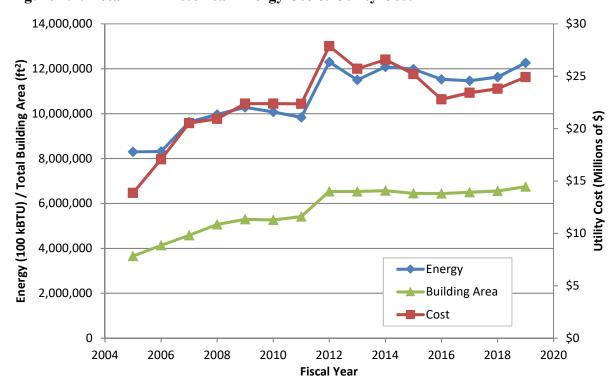

Figure 2.3: Total MM Historical Energy & Cost Efficiency

Figure 2.4 below shows the total actual MM energy and utility cost in recent history without normalizing against building area.

Figure 2.4: Total MM Historical Energy Use & Utility Cost