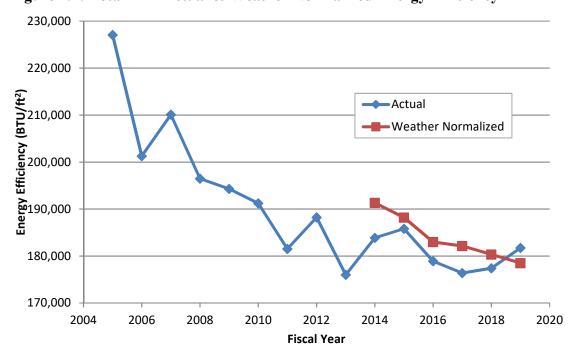

Since the MM portfolio of building area and outside weather conditions are continually changing, it is important to normalize utility figures for comparison and evaluation of performance from year to year. Figure 2.2 illustrates the recent history of actual total MM building energy efficiency (measured in BTU/ft²), and weather normalized efficiency (BTU/ft², calculated by Energy Star Portfolio Manager). Energy efficiency normalizes electric, steam, and natural gas utility into a common energy unit, BTU. Since water & sewer are not an energy utility, this data is not included in this chart. Actual FY19 BTU/ft² efficiency was 2.4% less efficient than FY18, however when weather normalized to account for colder outside conditions, normalized performance was 1.0% more efficient than FY18. Actual MM facility efficiency has improved 20% since fiscal year 2005.

Figure 2.2: Total MM Actual & Weather Normalized Energy Efficiency

Figure 2.3 illustrates the recent history of total actual MM building energy efficiency (measured in BTU/ft²) and utility cost efficiency (measured in \$ft²).