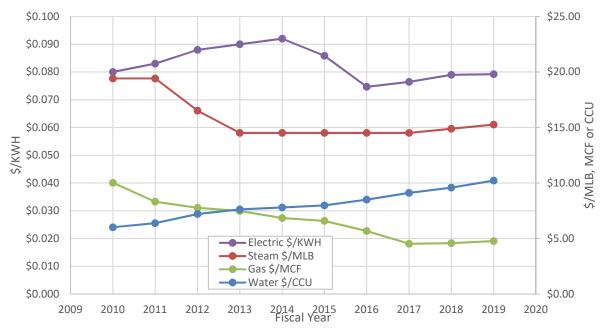

Figure 2.4 below shows the changes in the overall average utility rate across all MM facilities over time.

Figure 2.4: Total MM Historical Average Utility Rates

Figure 2.5 below illustrates the distribution and total costs of each of the four primary utilities included in MM facilities for fiscal year 2019.