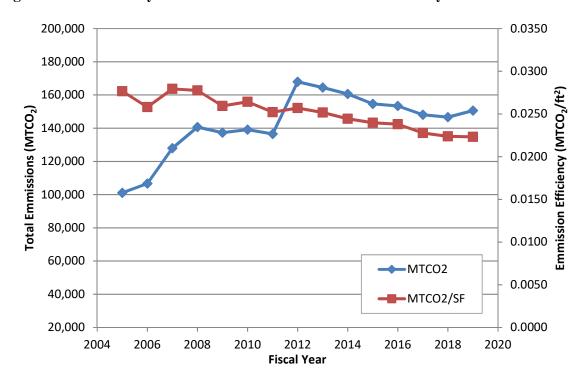

#### 4. ENVIRONMENTAL IMPACT

In addition to the benefits of reducing overall energy and utility resource demands, efficiency improvements provide further benefits by reducing the greenhouse gas emissions generated during the production of utilities. Figure 4.1 below shows the total historical Michigan Medicine (MM) greenhouse gas emission quantities and greenhouse gas emission efficiencies, normalized against total MM building area. Emissions are measured in metric tons of carbon dioxide (MTCO<sub>2</sub>). Please note that these figures only include greenhouse gas emissions due to the generation of utilities consumed by facilities, and do not include emissions from other institution operations. In fiscal year 2019, MM decreased normalized utility driven emissions by 0.2%. This equates to 317 MTCO<sub>2</sub> reduction of greenhouse gas emissions, which is roughly equivalent to removing 70 automobiles from the road.

In 2011, UM President Coleman announced new sustainability commitments for the University. These commitments include a 25% reduction in total greenhouse gas emissions by FY2025, compared to a FY2006 baseline. It is anticipated that this will be accomplished through improvements to a number of areas of University operations, including major upgrades to onsite utility generation plants, in addition to improvements to existing buildings, University vehicle upgrades, etc. Thus far, MM has increased its total building utility driven emissions by 41% compared to FY2006, however this is across a period of 63% growth in total MM building area in that time. When normalized against total building area, MM has improved its total emission per square foot efficiency by 13% since FY2006, and by 19% since FY2005. Therefore, MM has significantly expanded but has improved total emission efficiency during that time.

Figure 4.1: MM Utility Driven Greenhouse Gas Emission History