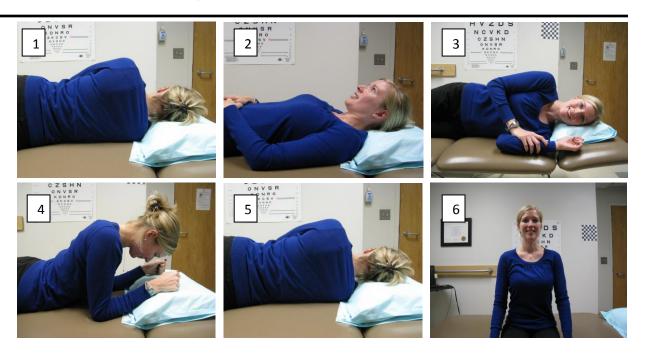

## Vestibular Rehabilitation BBQ Roll for RIGHT Horizontal Canal BPPV

- 1. Lie on your **right** side and wait 30 seconds.
- 2. Roll on to your back and wait 30 seconds.
- 3. Roll on to your **left** side and wait 30 seconds.
- 4. Tuck your chin down slightly. Roll on to your stomach while propping yourself up on your elbows. Wait 30 seconds.
- 5. Roll on to your **right** side and wait 30 seconds.
- 6. Slowly return to sitting. Keep your chin level for 15 minutes.