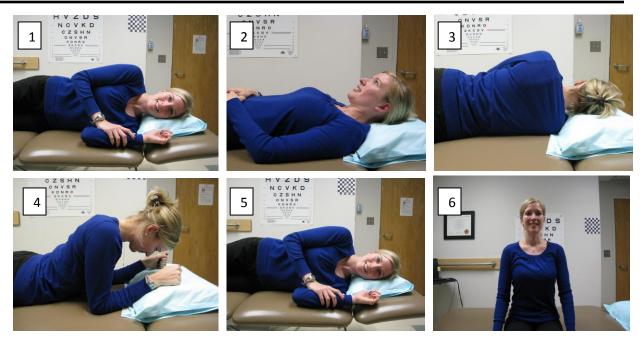

## Vestibular Rehabilitation BBQ Roll for LEFT Horizontal Canal BPPV

- 1. Lie on your **left** side and wait 30 seconds.
- 2. Roll on to your back and wait 30 seconds.
- 3. Roll on to your **right** side and wait 30 seconds.
- 4. Tuck your chin down slightly. Roll on to your stomach while propping yourself up on your elbows. Wait 30 seconds.
- 5. Roll on to your **left** side and wait 30 seconds.
- **6**. Slowly return to sitting. Keep your chin level for 15 minutes.