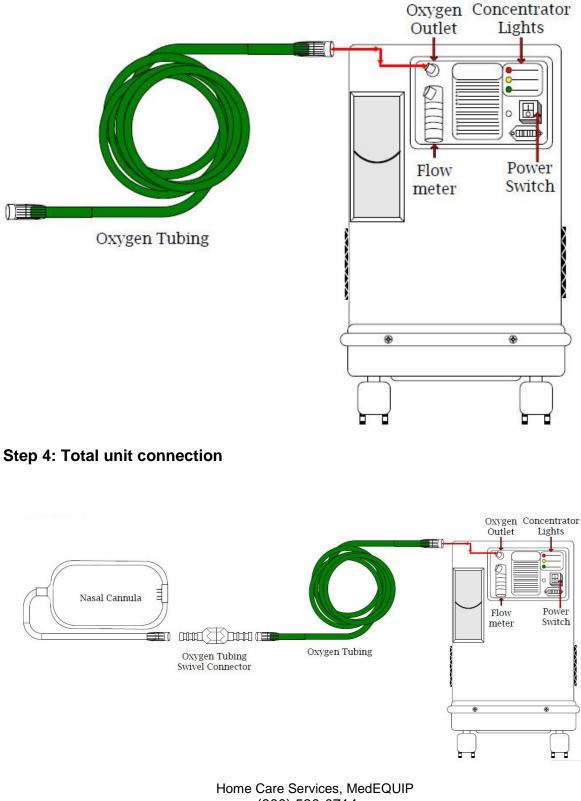

#### Step 3: Connect your oxygen tubing to the concentrator

(800) 530-0714 Oxygen Concentrator Assembly - Adult