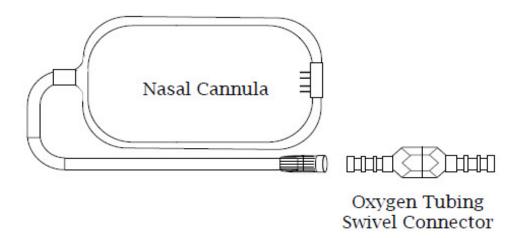

## How do I connect my nasal cannula and tubing to my concentrator?

Step 1: Connect your nasal cannula to the tubing swivel connector

Step 2: Connect your swivel connector to your tubing

(800) 530-0714