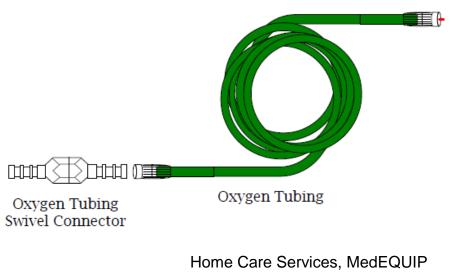

## How do I connect my nasal cannula and tubing to my concentrator?

Step 1: Connect your nasal cannula to the tubing swivel connector

Step 2: Connect your swivel connector to your tubing

(800) 530-0714