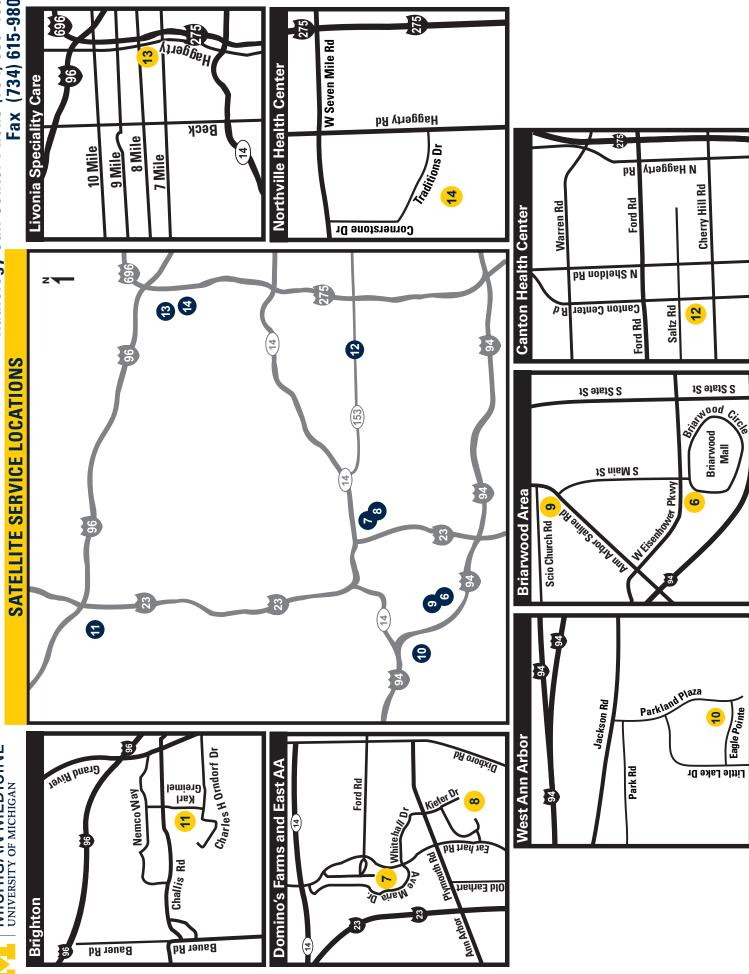

## **SATELLITE SERVICE LOCATIONS**

All services are by appointment unless stated as a walk in service.

| Sunday | Monday | Tuesday | Wednesday | Thursday |

|                                     | Sunday        | Monday        | Tuesday            | Wednesday          | Thursday          | Friday            | Saturday     |
|-------------------------------------|---------------|---------------|--------------------|--------------------|-------------------|-------------------|--------------|
| 6. Briarwood Area – Building 9 • 1  | 1901 Briarwo  | od Circle • A | nn Arbor, M        | II 48108           |                   |                   |              |
| Breast Imaging - BY APPT            |               | 7:30A-6P      | 7:30A-5P           | 7:30A-5P           | 7:30A-6P          | 7:30A-5P          | 7:30A-3:30P  |
| General Imaging - WALK IN SERVICE   |               | 7:30A-7P      | 7:30A-7P           | 7:30A-7P           | 7:30A-7P          | 7:30A-6P          | 7:30A-5:30P  |
| Ultrasound                          |               | 8A-5P         | 8A-5P              | 8A-5P              | 8A-5P             | 8A-5P             |              |
| 7. Domino's Farms • 24 Frank Lloy   | yd Wright Dri | ive # A • Ann | Arbor, MI 4        | 8105               |                   |                   |              |
| Musculoskeletal Ultrasound          |               | 8A-5P         | 8A-5P              | 8A-5P              | 8A-5P             | 8A-5P             |              |
| 8. East Ann Arbor Health & Geria    | trics Center  | • 4260 Plym   | outh Road •        | Ann Arbor, I       | VII 48109         |                   |              |
| Bone Densitometry                   |               | 8A-4:30P      | 8A-4:30P           | 8A-4:30P           | 8A-4:30P          | 8A-4P             |              |
| Breast Imaging                      |               | 7:15A-5P      | 7:15A-5P           | 7:15A-5P           | 7:15A-5P          | 7:15A-5P          |              |
| Computed Tomography (CT)            |               | 8A-10P        | 8A-10P             | 8A-10P             | 8A-10P            | 8A-10P            | 8A-4P        |
| General Imaging - WALK IN SERVICE   |               | 7:30A-7:30P   | 7:30A-7:30P        | 7:30A-7:30P        | 7:30A-7:30P       | 7:30A-5:30P       | 8:30A-12:30P |
| Magnetic Resonance Imaging (MRI)    | 7A-11P        | 7A-11P        | 7A-11P             | 7A-11P             | 7A-11P            | 7A-11P            | 7A-11P       |
| Ultrasound                          |               | 8A-5P         | 8A-5P              | 8A-5P              | 8A-5P             | 8A-5P             |              |
| 9. South Main • 2098 S Main St.     | Ann Arbor,    | MI 48103 *Se  | rvices available ( | only in conjunctio | n with the Orthop | aedic Clinic on s | ite          |
| General Imaging                     |               | 8A-4P         | 8A-4P              | 8A-4P              | 8A-4P             | 8A-4P             |              |
| 10. West Ann Arbor Health Center    | • 380 Parkla  | nd Plaza • Aı | nn Arbor, Mi       | 48103              |                   |                   |              |
| Breast Imaging                      |               | 7:30A-4:30P   | 9:30A-6:30P        | 7:30A-4:30P        | 7:30A-4:30P       | 7:30A-4:30P       |              |
| Computed Tomography (CT)            |               | 8A-7P         | 8A-7P              | 8A-7P              | 8A-7P             | 8A-4:30P          |              |
| General Imaging - WALK IN SERVICE   |               | 7A-7P         | 7A-7P              | 7A-7P              | 7A-7P             | 7A-5P             | 8A-12P       |
| Ultrasound                          |               | 8A-5P         | 8A-5P              | 8A-5P              | 8A-5P             | 8A-5P             |              |
| 11. Brighton Center for Specialty   | Care • 7500   | Challis Roa   | d • Brighton       | , MI 48116         |                   |                   |              |
| Breast Imaging                      |               | 7:30A-6P      | 7:30A-4:30P        | 7:30A-4:30P        | 7:30A-4:30P       | 7:30A-4:30P       |              |
| Computed Tomography (CT)            | 8A-4P         | 8A-10P        | 8A-10P             | 8A-10P             | 8A-10P            | 8A-10P            | 8A-4P        |
| Cross Sectional Procedures          |               | 8:30A-5P      | 8:30A-5P           | 8:30A-5P           | 8:30A-5P          | 8:30A-5P          |              |
| General Imaging - WALK IN SERVICE   |               | 7A-7P         | 7A-7P              | 7A-7P              | 7A-7P             | 7A-7P             | 8A-4P        |
| Fluoroscopy                         |               | 8A-4P         | 8A-4P              | 8A-4P              | 8A-4P             | 8A-4P             |              |
| Magnetic Resonance Imaging (MRI)    | 7A-11P        | 7A-11P        | 7A-11P             | 7A-11P             | 7A-11P            | 7A-11P            | 7A-11P       |
| Musculoskeletal Ultrasound          |               | 8:30A-4:30P   | 8:30A-4:30P        | 8:30A-4:30P        | 8:30A-4:30P       | 8:30A-4:30P       |              |
| Nuclear Medicine                    |               | 8A-4P         | 8A-4P              | 8A-4P              | 8A-4P             | 8A-4P             |              |
| Ultrasound                          |               | 8A-5P         | 8A-5P              | 8A-5P              | 8A-5P             | 8A-5P             |              |
| 12. Canton Health Center • 1051 N   |               |               |                    |                    |                   |                   |              |
| Breast Imaging                      |               | 10:00A-6:00P  | 8:00A-6:00P        | 8:00A-4:00P        | 8:00A-4:30P       | 8:00A-4:30P       |              |
| Computed Tomography (CT)            |               | 8A-4:30P      | 8A-4:30P           | 8A-4:30P           | 8A-4:30P          | 8A-4:30P          |              |
| General Imaging - WALK IN SERVICE   |               | 7:30A-7P      | 7:30A-7P           | 7:30A-7P           | 7:30A-7P          | 7:30A-5P          | 8A-12P       |
| Ultrasound                          |               | 8A-5P         | 8A-5P              | 8A-5P              | 8A-5P             | 8A-5P             |              |
| 13. Livonia Center for Specialty Ca | are • 19900 F | laggerty Roa  | ad • Livonia,      | MI 48152           |                   |                   |              |
| Bone Densitometry                   |               | 8A-4P         | 8A-4P              | 8A-4P              | 8A-4P             | 8A-4P             |              |
| Breast Imaging                      |               | 7:30A-3:30P   | _                  | 7:30A-3:30P        | _                 | _                 |              |
| Computed Tomography (CT)            |               | 8A-4:30P      | 8A-4:30P           | 8A-4:30P           | 8A-4:30P          | 8A-4:30P          |              |
| Ultrasound                          |               | 8A-5P         | 8A-5P              | 8A-5P              | 8A-5P             | 8A-5P             |              |
| General Imaging - WALK IN SERVICE   |               | 7:30A-5:30P   | 7:30A-5:30P        | 7:30A-5:30P        | 7:30A-5:30P       | 7:30A-5:30P       |              |
| 14. Northville Health Center • 399  | 01 Traditions | Drive • Nort  | hville, MI 48      | 3168               |                   |                   |              |
| General Imaging - WALK IN SERVICE   |               | 7A-7P         | 7A-7P              | 7A-7P              | 7A-7P             | 7A-5P             | 8:30A-12:30P |
| Magnetic Resonance Imaging (MRI)    | 7A-11P        | 7A-11P        | 7A-11P             | 7A-11P             | 7A-11P            | 7A-11P            | 7A-11P       |
| Ultrasound                          |               | 8A-5P         | 8A-5P              | 8A-5P              | 8A-5P             | 8A-5P             |              |