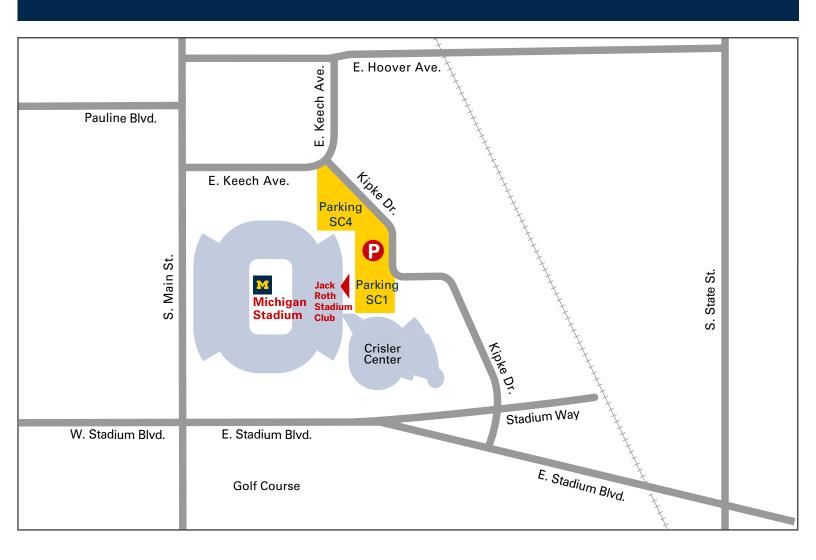

## Michigan Medicine COVID-19 Vaccine Clinic Michigan Stadium – Jack Roth Stadium Club

1201 South Main Street, Ann Arbor, MI 48109

Our vaccine clinic at Michigan Stadium is located inside the **Jack Roth Stadium Club**, which is on the east side of the stadium. You can enter off of Stadium Boulevard near Crisler Center or take Main Street to Keech Avenue to Kipke Drive.

Reserved parking is designated next to the stadium club entrance in Lot SC1 and Lot SC4. ADA parking is included in the front row of Lot SC1.

Once you enter through the stadium club entrance, a greeter will be there to direct you to the appropriate vaccination area.