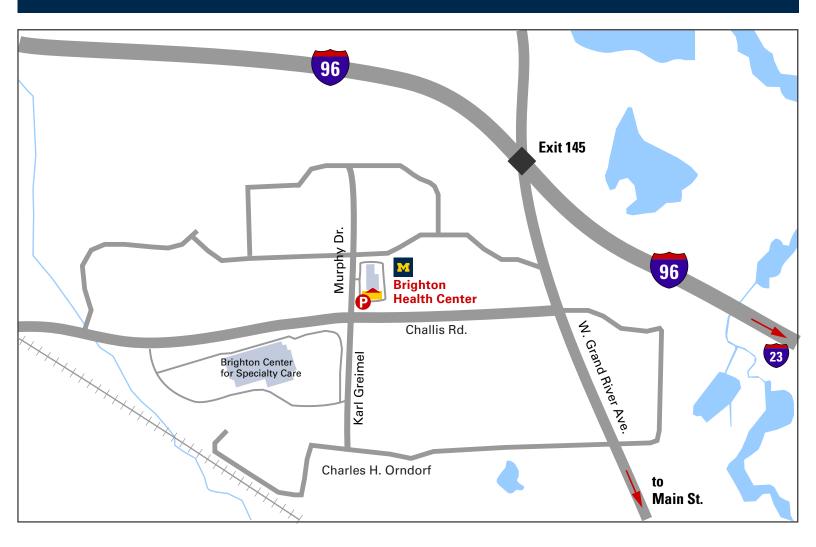

## Michigan Medicine COVID-19 Vaccine Clinic Brighton Health Center (BHC)

8001 Challis Road, Brighton, MI 48116

Our vaccine clinic in Brighton is located inside the **Brighton Health Center**.

You should park in the largest parking area, which is on the south side of the building. You should enter on the south side of the building, using the lower level entrance. Please note that, when facing the entrance on the south side of the building, stairs are to the left, while ramp access is to the right.

Once you enter the building, a greeter will be there to direct you to the appropriate vaccination area.