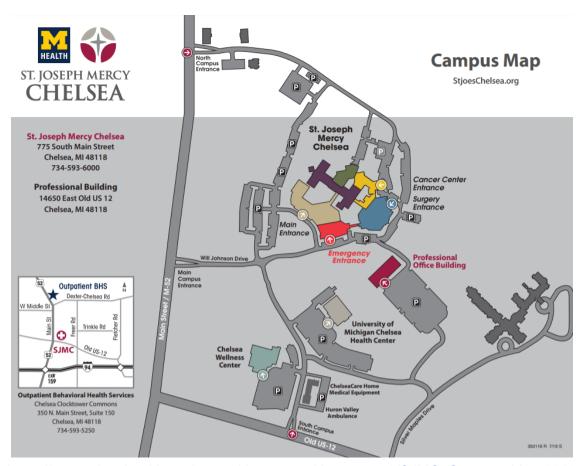

## Michigan Medicine at St. Joe's Chelsea Direct Admission - Patient Information

- 1. When a bed is ready for you at St. Joe's Chelsea, you will receive a call from our team.
- 2. Once you receive a call, head to: 775 South Main St, Chelsea, Michigan 48118.
- 3. Covid Testing:
  - a. If you are required to have a COVID test, park at the Emergency Room entrance and call: 734-593-5000. You will receive further instructions after you receive test results.
  - b. If you do not require a COVID test, park near the main entrance and enter the main doors. Check in and register at the main desk.
- 4. Once checked in, staff will take you to your room.
- 5. If you have any questions, please call the Nursing Coordinator at **734-593-6617**.



https://www.stjoeshealth.org/assets/documents/documents3/SJMC Campus Map-2019