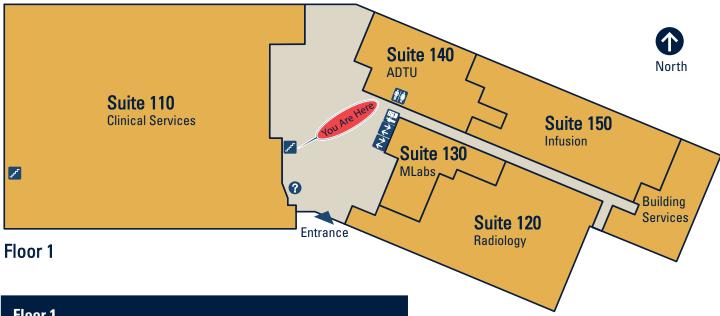

## Floor 1 Suite 110 Suite 120 **Clinical Services** Radiology General Medicine Breast Imaging General Pediatrics Geriatrics Ultrasound Obstetrics & Gynecology X-Ray Orthopaedic Surgery Suite 130 Pediatric Psychology MLabs Blood Draw Pediatric Rheumatology and Sports Medicine Suite 140 Psychiatry Ambulatory Diagnostic Registered Dietitian and Treatment Unit Social Work Suite 150 Infusion