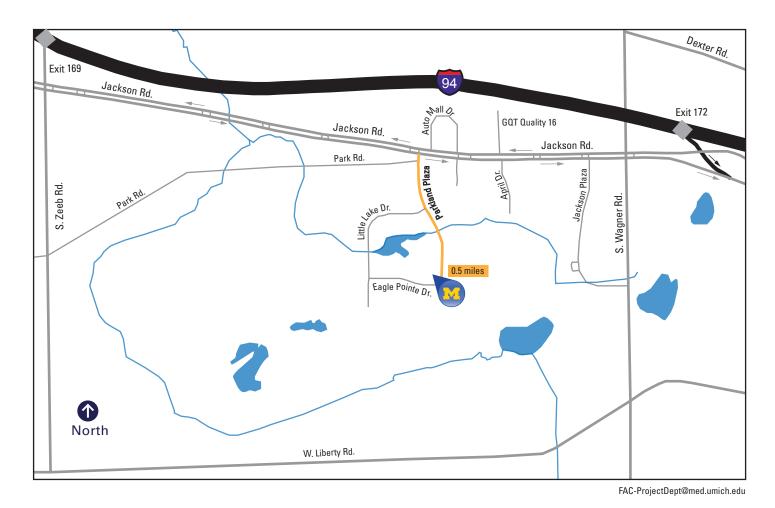

# Driving Directions to West Ann Arbor Health Center 380 Parkland Plaza Ann Arbor, MI 48103

## Directions from the North (US-23 south)

US-23 south/M-14 west. Exit 2 Maple Rd toward Miller Rd

At the traffic circle, take the 2nd exit onto the Miller Rd ramp to M-14/Jackson

Turn right at Miller Rd

Turn left at N. Wagner Rd

Turn right at Jackson Rd

Use the 4th left turnaround to cross eastbound Jackson Rd and enter Parkland Plaza Dr.

The facility will be located on your right (0.5 miles)

### Directions from the East (I-94 west)

Take I-94 west. Exit 172 for Jackson Ave

Turn left on Jackson Rd

After Wagner Rd, use the 4th left turnaround to cross eastbound Jackson Rd and enter Parkland Plaza Dr.

The facility will be located on your right (0.5 miles)

## Directions from the South (US-23 north)

US-23 north Exit 35 to I-94 west Exit 172, Jackson Ave Turn left onto Jackson Ave

After Wagner Rd, use the 4th left turnaround to cross eastbound Jackson Rd. and enter Parkland Plaza Dr.

#### Directions from the West (I-94 east)

1-94 east, exit 169 for Zeeb Rd.Turn right on N. Zeeb Rd.Turn right on Jackson Rd.Use first left turnaround to go East on Jackson Rd.Turn right Parkland PlazaThe facility will be located on your right (0.5 miles)