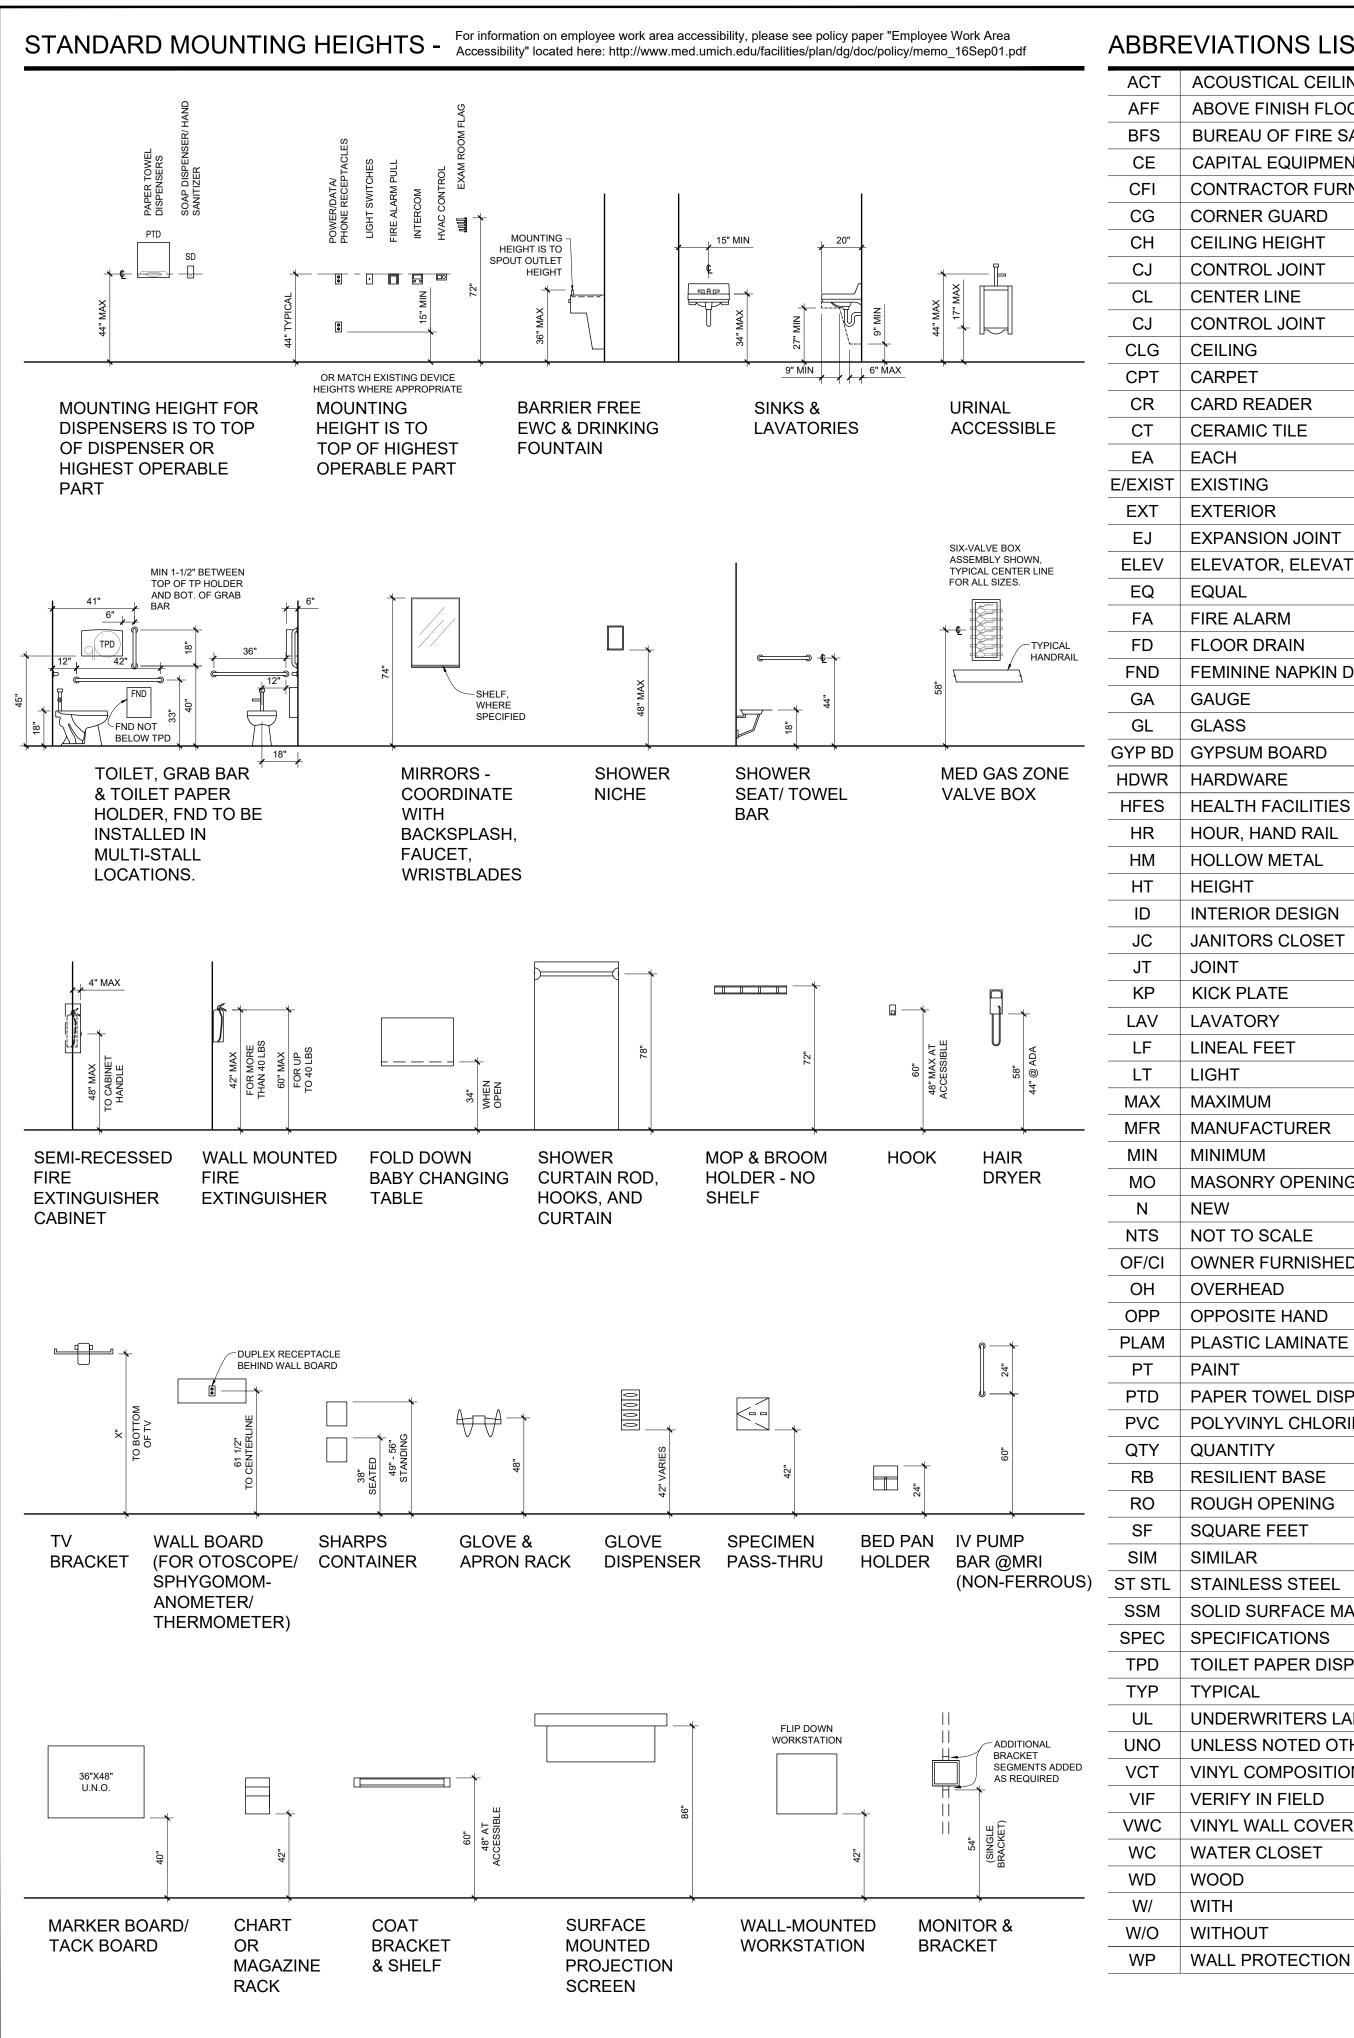

(1)/(1)/(1)

KEYNOTE IDENTIFICATION DEMO / NEW / MISC

**BULLETIN IDENTIFICATION WITH REVISION** 

**ROOM NAME & NUMBER** 

**COLUMN GRID BUBBLE** 

**DOOR NUMBER TAG** 

CEILING HEIGHT TAG EXISTING / NEW

2101 Commonwealth, Suite B Ann Arbor, Michigan 48105-5759 www.med.umich.edu/facilities/plan/