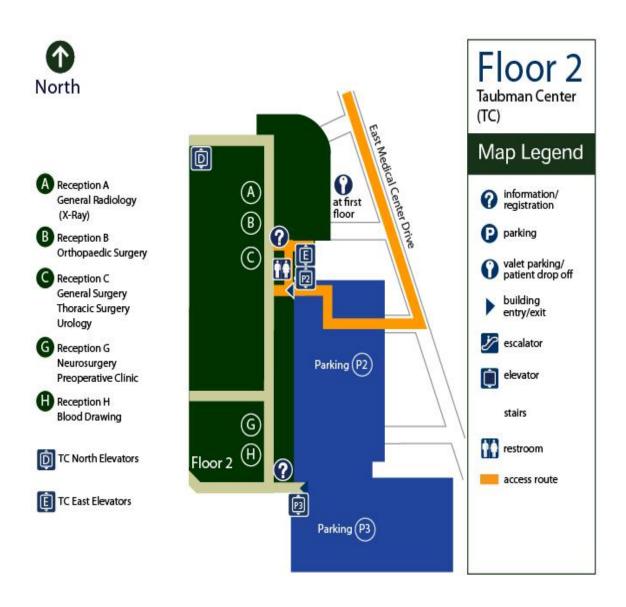

## **Directions to Floor 2 Taubman Center:**

Parking for Floor 2 of the A. Alfred Taubman Health Care Center is in **Parking Structure P2**.

Remember the level on which you parked. Bring your **parking coupon** with you to your appointment to be validated at the clerical stations for a reduced rate.

Locate the parking structure elevator. Look at your appointment notice for the floor and reception location of your appointment. For clinics on Floor 2, take the parking structure elevator to Floor 2.

Exit the elevator, enter the Taubman Center and turn right. Follow the signage on the wall and overhead to the Registration/Information desk, where you will receive your "blue hospital card" or you may update your registration information.

## General Surgery and Trauma Burn Center Clinic - Reception C

Continue past the Information/Registration desk and on your left will be the Taubman Clinics. Reception C is located behind the Information/Registration area.