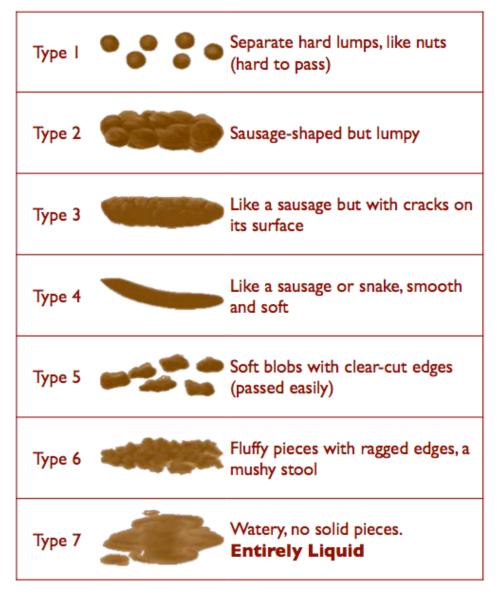

## **Bristol Stool Chart**

The Bristol-Stool Chart image created by Kyle Thompson and released under a Creative Commons Attribution-ShareAlike 3.0 license

Disclaimer: This document contains information and/or instructional materials developed by the Michigan Medicine for the typical patient with your condition. It may include links to online content that was not created by Michigan Medicine and for which Michigan Medicine does not assume responsibility. It does not replace medical advice from your health care provider because your experience may differ from that of the typical patient. Talk to your health care provider if you have any questions about this document, your condition or your treatment plan.