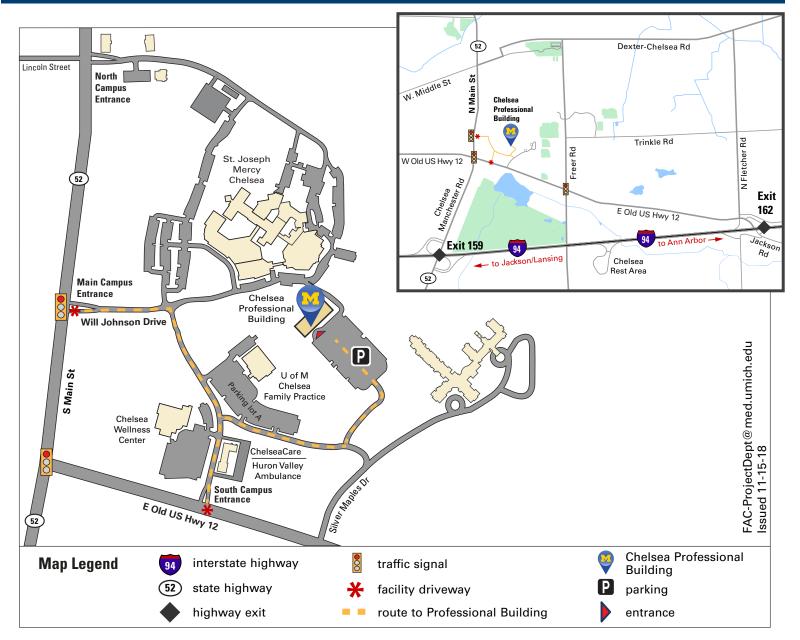

Driving Directions to Chelsea Surgical Services Chelsea Professional Building 14650 E Old US 12, Suite 201 Chelsea, MI 48118

(734) 433-3100

## **Directions From the North**

Drive South on M-52 towards Chelsea. Turn left onto Will Johnson Drive (traffic light at Main Campus Entrance). Take the first right and follow signs to the Professional Building.

## **Directions From the East**

Drive West on I-94. Take exit 162 for Old US 12 toward Jackson Rd.

Turn right onto E Old US Hwy 12, drive about 2 miles. Turn right at the South Campus Entrance Take the first right and follow signs to the

Professional Building.

## **Directions From the South**

Drive North on M-52 towards Chelsea. Turn right onto E. Old US Hwy 12. Turn left at the South Campus Entrance. Take the first right and follow signs to the Professional Building.

## **Directions From the West**

Drive East on I-94. Take exit 159 for M-52 toward Chelsea/Manchester. Turn right onto M-52 N, drive about 1 mile. Turn right onto E. Old US Hwy 12. Turn left at the South Campus Entrance. Take the first right and follow signs to the Professional Building.