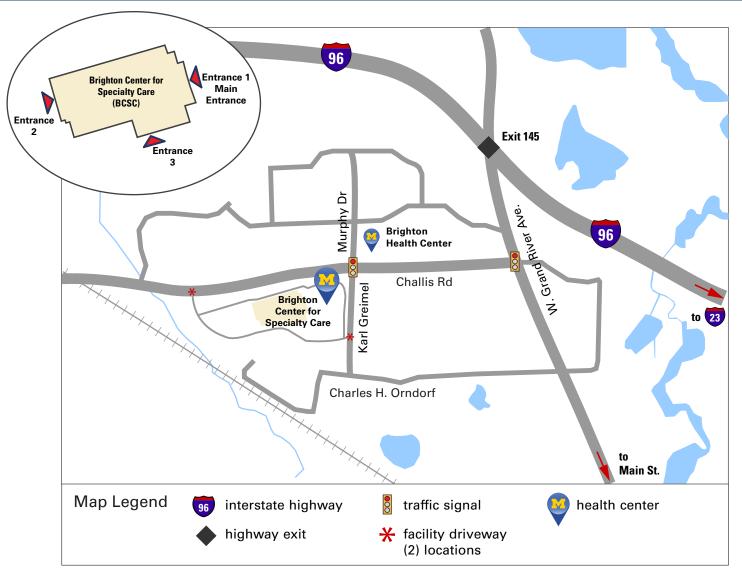

# Driving Directions to Brighton Center for Specialty Care 7500 Challis Rd. Brighton, MI 48116 (810) 263-4000

## **Directions From the North**

Follow I-75/US-23 south toward Ann Arbor. Exit to I-96 W toward Lansing (exit 60B). Exit I-96 W at Grand River Ave (exit 145). Turn left on Grand River Ave. Turn right on Challis Rd. (at traffic light). Turn left on Karl Greimel. Entrance to Brighton Center for Specialty Care is on the right.

### Directions From the Fast

Follow I-96 W toward Lansing.
Exit I-96 W at Grand River Ave (exit 145).
Turn left on Grand River Ave.
Turn right on Challis Rd. (at traffic light).
Turn left on Karl Greimel.
Entrance to Brighton Center for Specialty
Care is on the right.

# **Directions From the South**

Follow US-23 north toward Brighton/Flint. Exit left to I-96 W toward Lansing (exit 60B). Exit I-96 W at Grand River Ave (exit 145). Turn left on Grand River Ave. Turn right on Challis Rd. (at traffic light). Turn left on Karl Greimel. Entrance to Brighton Center for Specialty Care is on the right.

### Directions From the West

Follow I-96 E toward Detroit. Exit I-96 E at Grand River Ave (exit 145). Turn right on Grand River Ave. Turn right on Challis Rd. (at traffic light). Turn left on Karl Greimel. Entrance to Brighton Center for Specialty Care is on the right.