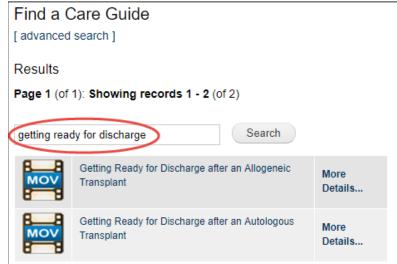

- 3. In the search bar, type "Getting ready for discharge."
- On this page, you will find two BMT discharge videos. Select the video that applies to you:
  - a) Allos/MUDs/Haplos:
    "Getting Ready for Discharge after an Allogeneic Transplant."
  - b) Autos: "Getting Ready for Discharge after an Autologous Transplant."
- 5. To access other BMT patient